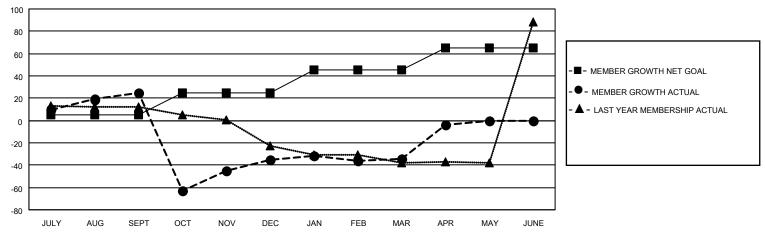

## GOALS AND ACTUAL MEMBERS CUMULATIVE

| DROPPED CLUBS: 5 |     | 20 CLUBS OF 31 ADDED 1 OR MORE<br>NEW MEMBERS | GENDER DISTRIBUTION  MALE 298 (35.18%)  FEMALE 549 (64.82%) |                |     |
|------------------|-----|-----------------------------------------------|-------------------------------------------------------------|----------------|-----|
| DROPPED MEMBERS  |     |                                               | I LIVIALL                                                   | 349 (04.0270)  |     |
| DECEASED         | 5   | CLICK HERE FOR CUMULATIVE                     | TOTAL FAMILY UNIT MEMBERS                                   |                | 213 |
| CLUB CANCELLED   | 0   | MEMBERSHIP DATA                               |                                                             | 0.544/40.444.5 | 116 |
| OTHER 172        |     |                                               | FAMILY MEMBERS PAYING HALF DUES                             |                | 116 |
| TOTAL            | 177 |                                               |                                                             |                |     |

## MONTHLY MEMBERSHIP PROGRESS REPORT

LOCATION GUAM District 204 Results as of: 4/30/2021

| Clubs         |               |             |               | Members               |                        |                         |                                                    |  |
|---------------|---------------|-------------|---------------|-----------------------|------------------------|-------------------------|----------------------------------------------------|--|
|               | RESULTS FOR   | R 2020-2021 |               | RESULTS FOR 2020-2021 |                        |                         |                                                    |  |
| QUARTER       | NEW CLUB GOAL | NEW CLUBS   | DROPPED CLUBS | QUARTER MEM           | BER GROWTH NET<br>GOAL | MEMBER GROWTH<br>ACTUAL | DROPPED<br>MEMBERS ACTUAL<br>(including transfers) |  |
| JULY/AUG/SEPT | 1             | 0           | 0             | JULY/AUG/SEPT         | 5                      | 55                      | 29                                                 |  |
| OCT/NOV/DEC   | 1             | 1           | 0             | OCT/NOV/DEC           | 20                     | 80                      | 138                                                |  |
| JAN/FEB/MAR   | 0             | 0           | 5             | JAN/FEB/MAR           | 20                     | 11                      | 8                                                  |  |
| APR/MAY/JUNE  | 1             | 0           | 0             | APR/MAY/JUNE          | 20                     | 32                      | 2                                                  |  |