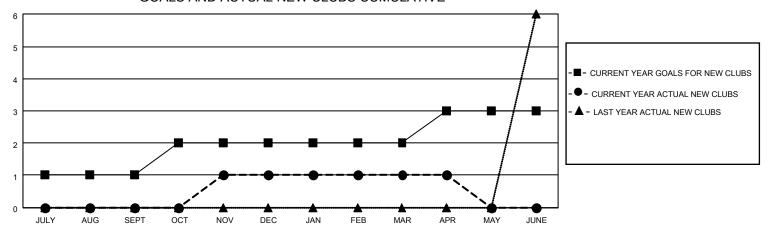

## GOALS AND ACTUAL NEW CLUBS CUMULATIVE

## MONTHLY MEMBERSHIP PROGRESS REPORT

LOCATION GUAM District 204 Results as of: 4/30/2021

| Clubs         |               |             |               | Members               |                        |                         |                                                    |  |
|---------------|---------------|-------------|---------------|-----------------------|------------------------|-------------------------|----------------------------------------------------|--|
|               | RESULTS FOR   | R 2020-2021 |               | RESULTS FOR 2020-2021 |                        |                         |                                                    |  |
| QUARTER       | NEW CLUB GOAL | NEW CLUBS   | DROPPED CLUBS | QUARTER MEM           | BER GROWTH NET<br>GOAL | MEMBER GROWTH<br>ACTUAL | DROPPED<br>MEMBERS ACTUAL<br>(including transfers) |  |
| JULY/AUG/SEPT | 1             | 0           | 0             | JULY/AUG/SEPT         | 5                      | 55                      | 29                                                 |  |
| OCT/NOV/DEC   | 1             | 1           | 0             | OCT/NOV/DEC           | 20                     | 80                      | 138                                                |  |
| JAN/FEB/MAR   | 0             | 0           | 5             | JAN/FEB/MAR           | 20                     | 11                      | 8                                                  |  |
| APR/MAY/JUNE  | 1             | 0           | 0             | APR/MAY/JUNE          | 20                     | 32                      | 2                                                  |  |